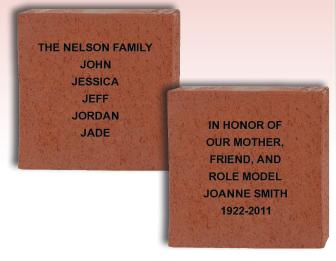

#### 4x8 BRICKS

- 3 lines of 18 character personalization
- Graphic available on the Left or Right side with a 3 line, 10 character/line limit (*includes spaces and punctuation*)

IN MEMORY OF AMY GRAHAM JOHN 3:16

CONGRATULATIONS
MARVIN & MELISSA
2014

#### REPLICA BRICKS

Want to own a piece of the project and display it in your home or office? Replica bricks have rubber feet on the bottom for safe display on any desk or table!

ASHLEA KAREN
MICHAELS
1922-2010